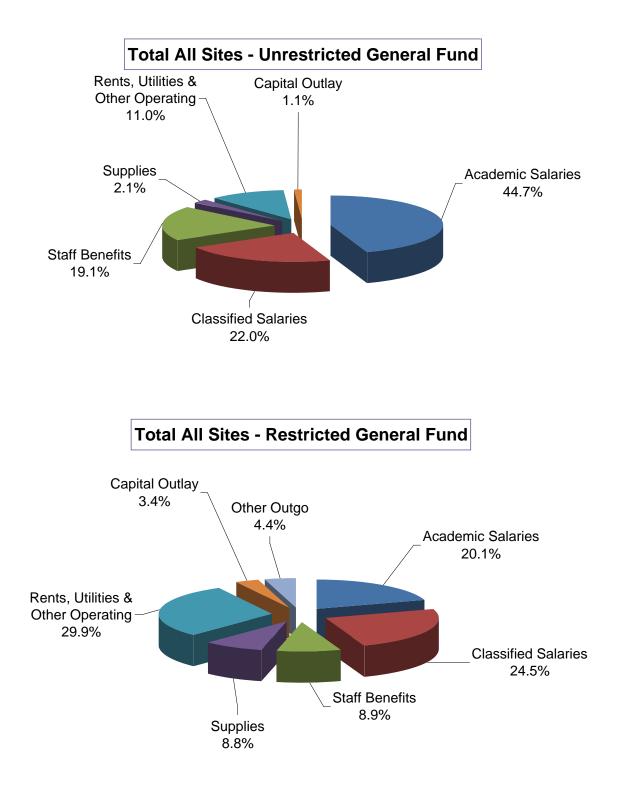

942,493         | 903,907              | 045,075                      | 000,007                     |
| Object Group 7000 Total                        | \$1.358.216        | \$1.952.407     | \$1.428.312          | \$945.075                    | \$1.023.551                 |
|                                                | ψ1,000,210         | ψ1,002,707      | ψ1, <b>-720,01</b> Ζ | ψυτυ,υτυ                     | ψ1,020,001                  |
|                                                | ¢47.045.004        | ¢00 000 000     | ¢00.000.004          | ¢04 000 000                  |                             |
| Total Expenditures                             | \$17,915,884       | \$22,800,039    | \$22,989,691         | \$21,393,202                 | \$23,555,014                |



#### Grossmont-Cuyamaca Community College District Expenditure Statement - General Fund Grossmont College - - COMBINED

|                                                | Actual<br>05/06                  | Actual<br>06/07          | Actual<br>07/08                                | Tentative<br>Budget<br>08/09 | Adoption<br>Budget<br>08/09 |
|------------------------------------------------|----------------------------------|--------------------------|------------------------------------------------|------------------------------|-----------------------------|
| ACADEMIC SALARIES:                             |                                  | 00,01                    | 01/00                                          |                              | 00,00                       |
| 11 Cont