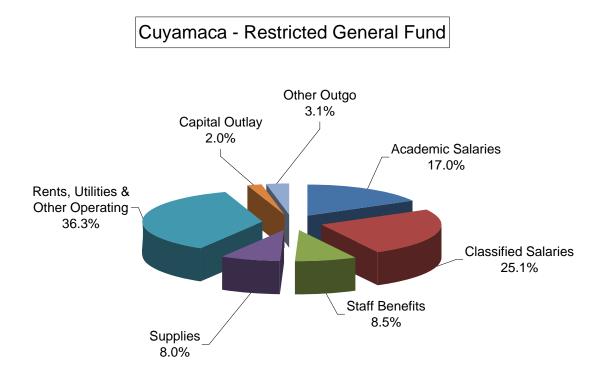

The main challenge faced in this budget year continues to be the State deficit and how that will potentially impact community colleges. Additionally, budgeted salaries for all units and employee benefits increased the percentage of the budget committed to these categories; 2007/2008 was 81.7%, and 2008/2009 reflects a total compensation amount of 85.8%.