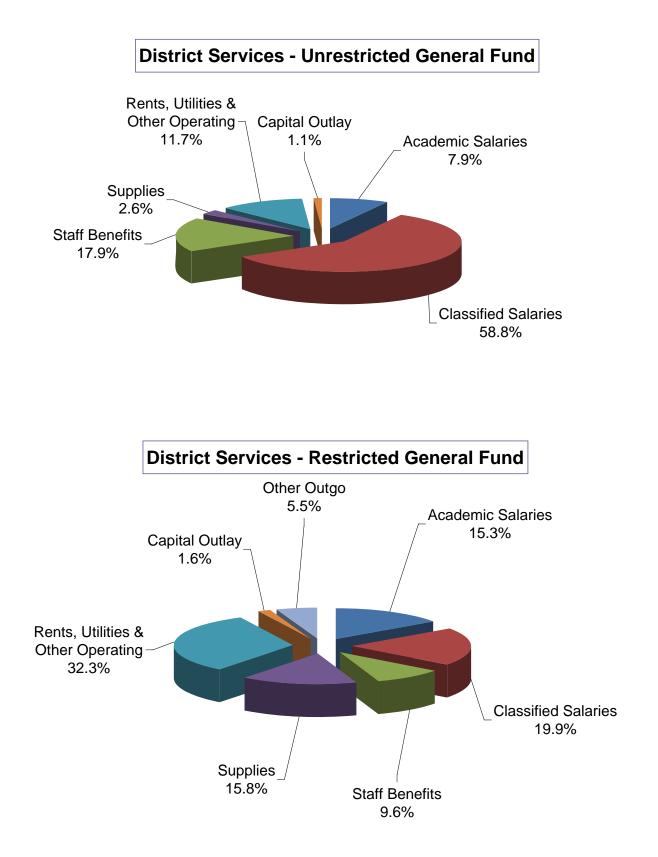

The main challenge faced in this budget year continues to be the State deficit and how that will potentially impact community colleges. Additionally, budgeted salaries for all units and employee benefits increased the percentage of the budget committed to these categories; 2007/2008 was 81.7%, and 2008/2009 reflects a total compensation amount of 85.8%.