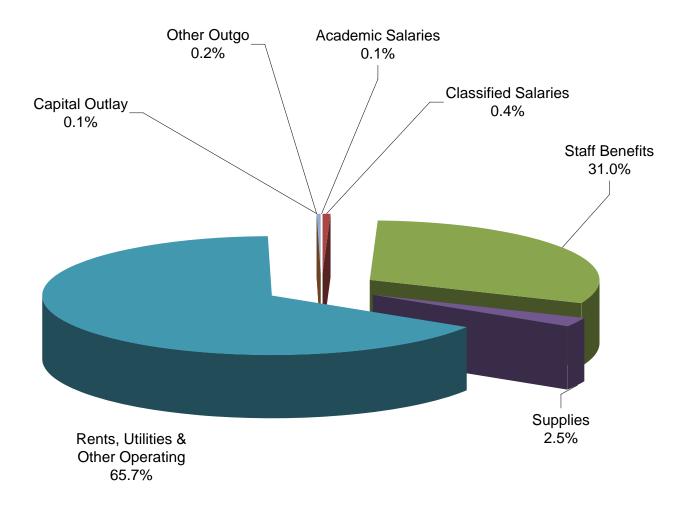

The main challenge faced in this budget year continues to be the State deficit and how that will potentially impact community colleges. Additionally, budgeted salaries for all units and employee benefits increased the percentage of the budget committed to these categories; 2007/2008 was 81.7%, and 2008/2009 reflects a total compensation amount of 85.8%.