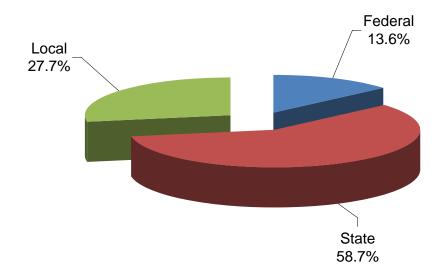

| 218,968                     |
| Parking Fund                                | (192,871)       | 1,942           | 141,100         | 0                            | 141,100                     |
| Unrestricted Ending Balance                 | N/A             | N/A             | N/A             | N/A                          | N/A                         |
| Contingency Reserve                         | N/A             | N/A             | N/A             | N/A                          | N/A                         |
| Total Ending Balance                        | \$1,063,884     | \$458,331       | \$1,239,086     | \$71,305                     | \$360,068                   |

#### Total All Sites - Unrestricted General Fund Income



#### Total All Sites - Restricted General Fund Income



#### Grossmont-Cuyamaca Community College District Income Statement - General Fund Combined

| INCOME:                         | Actual<br>05/06 | Actual<br>06/07 | Actual<br>07/08 | Tentative<br>Budget<br>08/09 | Adoption<br>Budget<br>08/09 |
|---------------------------------|-----------------|-----------------|-----------------|------------------------------|-----------------------------|
| Federal:                        |                 |                 |                 |                              |                             |
| Categorical Funds               | \$4,419,689     | \$4,407,257     | \$4,376,383     | \$3,191,363                  | \$3,229,897                 |
| Other Federal                   | 0               | 0               | 0               | 0