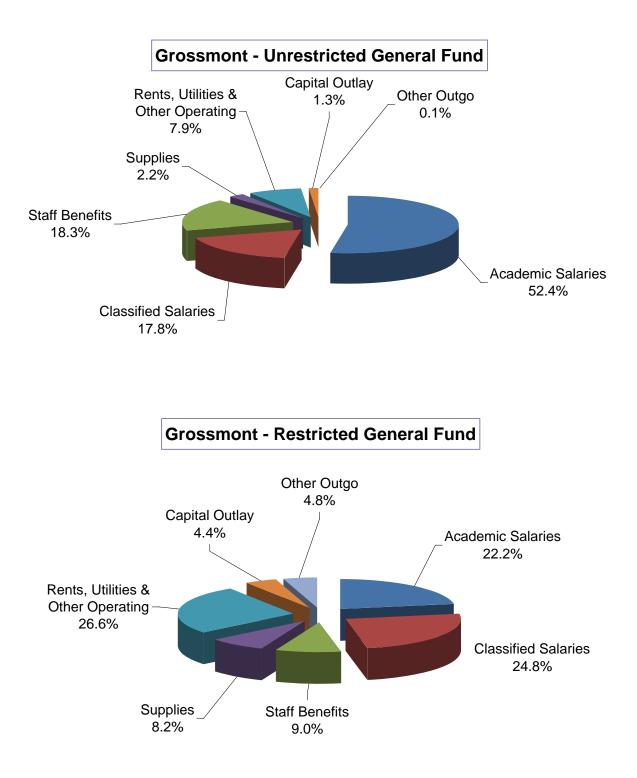

t Group 7000 Total       | \$792,599              | \$753,648              | \$731,297              | \$680,942                    | \$702,344                   |
|                                         |                               |                        |                        |                        |                              |                             |
|                                         | Total Expenditures            | \$10,578,904           | \$14,085,183           | \$13,963,926           | \$13,642,632                 | \$14,747,000                |
|                                         |                               | φ10,576,804            | φ14,000,100            | φ13,903,920            | ψ13,042,032                  | ψ14,141,000                 |



#### Grossmont-Cuyamaca Community College District Expenditure Statement - General Fund Cuyamaca College - - COMBINED

|                                                               | Actual<br>05/06      | Actual<br>06/07             | Actual<br>07/08             | Tentative<br>Budget<br>08/09 | Adoption<br>Budget<br>08/09 |
|---------------------------------------------------------------|----------------------|-----------------------------|-----------------------------|------------------------------|-----------------------------|
| ACADEMIC SALARIES:                                            | 05/06                | 06/07                       | 07/08                       | 08/09                        | 08/09                       |
| 11 Contract Teachers