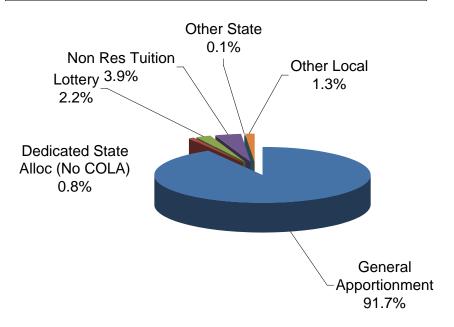

| 0               | 71,305                       | 218,968                     |
| Parking Fund                                | (192,871)       | 1,942           | 141,100         | 0                            | 141,100                     |
| Unrestricted Ending Balance                 | N/A             | N/A             | N/A             | N/A                          | N/A                         |
| Contingency Reserve                         | N/A             | N/A             | N/A             | N/A                          | N/A                         |
| Total Ending Balance                        | \$1,063,884     | \$458,331       | \$1,239,086     | \$71,305                     | \$360,068                   |

#### Total All Sites - Unrestricted General Fund Income



#### Total All Sites - Restricted General Fund Income



#### Grossmont-Cuyamaca Community College District Income Statement - General Fund Combined

| INCOME:                         | Actual<br>05/06 | Actual<br>06/07 | Actual<br>07/08 | Tentative<br>Budget<br>08/09 | Adoption<br>Budget<br>08/09 |
|---------------------------------|-----------------|-----------------|-----------------|------------------------------|-----------------------------|
| Federal:                        |                 |                 |                 |                              |                             |
| Categorical Funds               | \$4,419,689     | \$4,407,257     | \$4,376,383     | \$3,191,363                  | \$3,229,897                 |
| Other Federal                   | 0