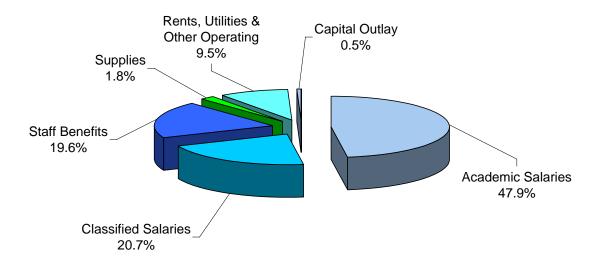

The main challenge faced in this budget year continues to be the State deficit and how that will potentially impact community colleges. Additionally, budgeted salaries for all units and employee benefits increased the percentage of the budget committed to these categories; 2007/2008 was 81.7%, and 2008/2009 reflects a total compensation amount of 85.8%.